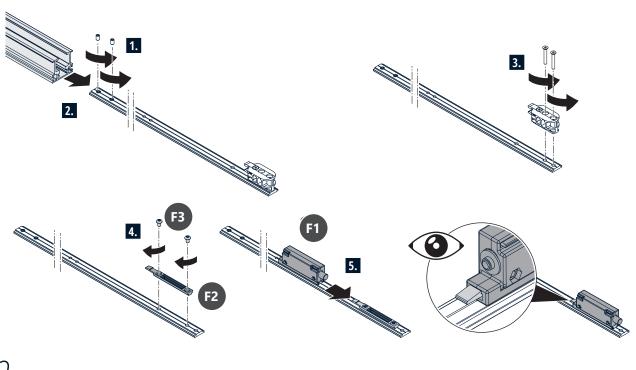

#### 3.

A brand of Bartels USA, Inc. 1901 Tigertail Blvd, Dania Beach, FL 33004

PH: 786 791 8557

E: sales@falkenstein-doors.com