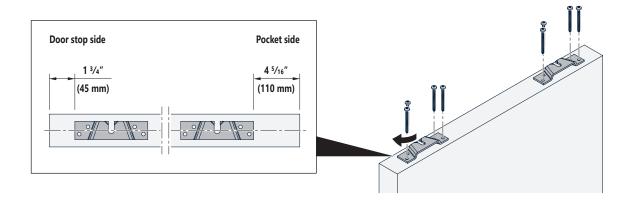

176 lb (80 kg) door panel weight.

#### Safety notes

Before assembly, please read the assembly instructions carefully. In case of difficulties in understanding, contact the customer service or your supplier. In order to assemble the purchased product properly, please use the tools indicated on the following page. Since some sheets may have sharp edges, also be sure to protect your hands and work surfaces

from cuts or scratches. During assembly, always ensure that you work ergonomically and only assemble alone if you can rule out any risk to your health or other persons. All components were checked for integrity before delivery. No liability is accepted for damage caused by improper assembly or transport.

#### Required tools



## Scope of delivery



#### Dimensions of the door mount





1







#### 3.





A brand of Bartels USA, Inc. 1901 Tigertail Blvd, Dania Beach, FL 33004

PH: 786 791 8557

E: sales@falkenstein-doors.com