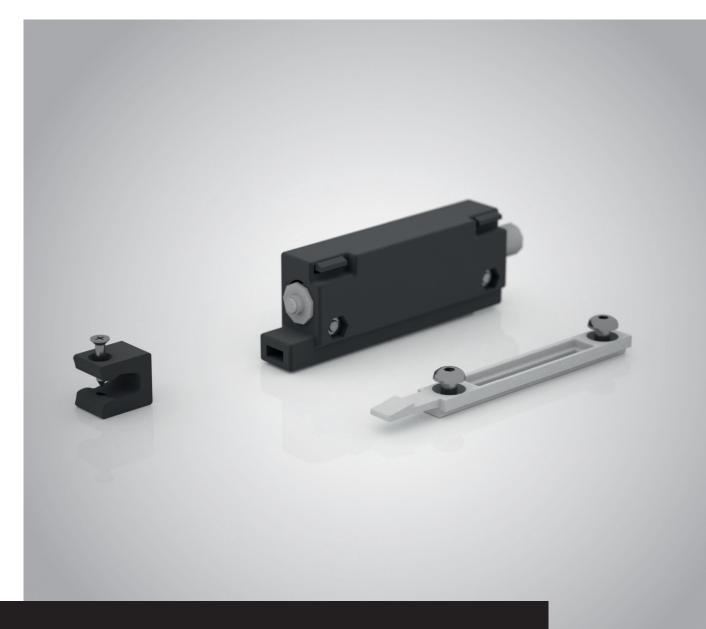

**Installation Instructions** 

# Push to open Comfort accessory

For sliding hardware VARIOpocket



### Product description

The push to open set is for use in the sliding door system VARIOpocket. It is suitable for wood or glass doors up to 176 lb (80 kg) door panel weight.

#### Safety notes

Before assembly, please read the assembly instructions carefully. In case of difficulties in understanding, contact the customer service or your supplier. In order to assemble the purchased product properly, please use the tools indicated on the following page. Since some sheets may have sharp edges, also be sure to protect your hands and work surfaces

from cuts or scratches. During assembly, always ensure that you work ergonomically and only assemble alone if you can rule out any risk to your