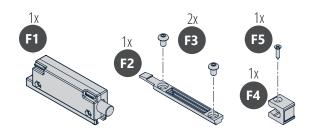

uitable for wood or glass doors up to 176 lb (80 kg) door panel weight.

#### Safety notes

Before assembly, please read the assembly instructions carefully. In case of difficulties in understanding, contact the customer service or your supplier. In order to assemble the purchased product properly, please use the tools indicated on the following page. Since some sheets may have sharp edges, also be sure to protect your hands and work surfaces

from cuts or scratches. During assembly, always ensure that you work ergonomically and only assemble alone if you can rule out any risk to your health or other persons. All components were checked for integrity before delivery. No liability is accepted for damage caused by improper assembly or transport.

#### Required tools



## Scope of delivery



#### Dimensions of the door mount





1







#### 3.





A brand of Bartels USA, Inc. 1901 Tigertail Blvd, Dania Beach, FL 33004

PH: 786 791 8557

E: sales@falkenstein-doors.com