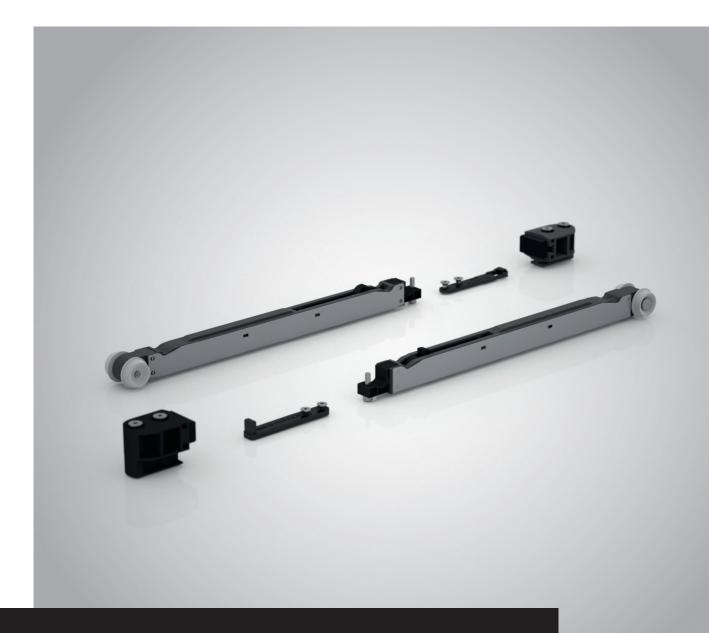

### Product description

The soft close set is for use in the sliding door system VARIOpocket. It is suitable for wood or glass doors up to 176 lb (80 kg).

# Soft close set for doors up to 176 lb