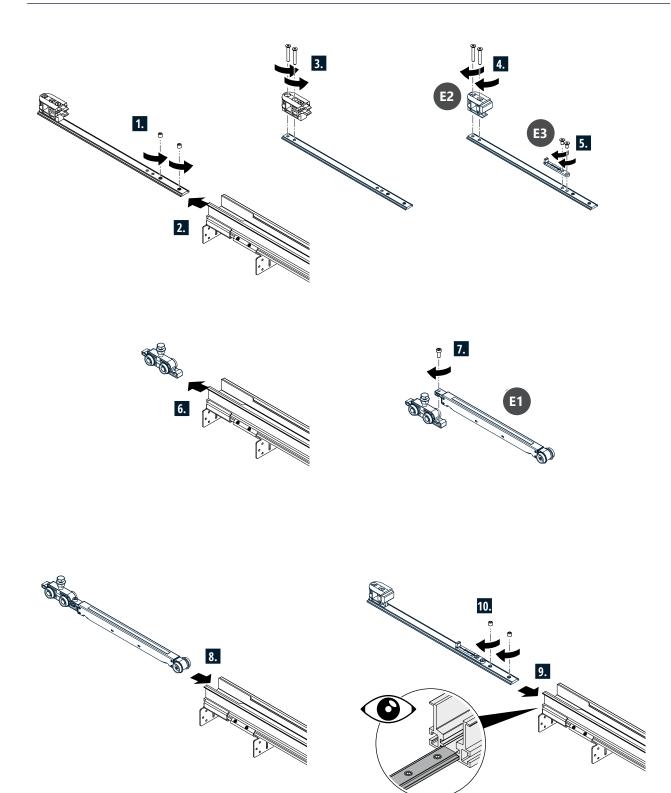

llowing page. Since some sheets may have sharp edges, also be sure to protect your hands and work surfaces

from cuts or scratches. During assembly, always ensure that you work ergonomically and only assemble alone if you can rule out any risk to your health or other persons. All components were checked for integrity before delivery. No liability is accepted for damage caused by improper assembly or transport.

# Required tools



## Minimum door widths

| Single side Softclose:                | 24" (610 mm) |
|---------------------------------------|--------------|
| Single side Softclose + Push to open: | 27" (675 mm) |
| Double side Softclose:                | 34" (860 mm) |

# Soft close set for doors up to 176 lb



#### Installation instruction

VARIOpocket



### 1. Door stop side



#### Installation instruction

VARIOpocket



### 2. Pocket side



: