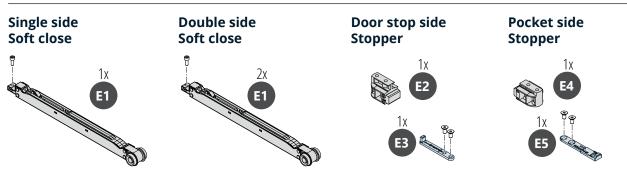

he purchased product properly, please use the tools indicated on the following page. Since some sheets may have sharp edges, also be sure to protect your hands and work surfaces

from cuts or scratches. During assembly, always ensure that you work ergonomically and only assemble alone if you can rule out any risk to your health or other persons. All components were checked for integrity before delivery. No liability is accepted for damage caused by improper assembly or transport.

# Required tools



## Minimum door widths

| Single side Softclose:                | 24" (610 mm) |
|---------------------------------------|--------------|
| Single side Softclose + Push to open: | 27" (675 mm) |
| Double side Softclose:                | 34" (860 mm) |

# Soft close set for doors up to 176 lb



#### Installation instruction

VARIOpocket



### 1. Door stop side



#### Installation instruction

VARIOpocket



### 2. Pocket side



: