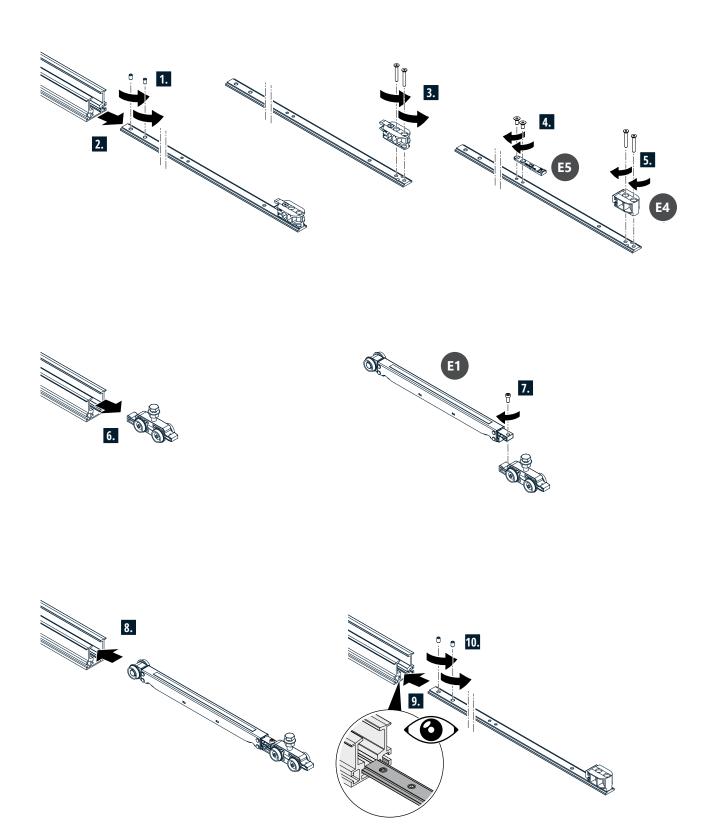

o protect your hands and work surfaces

from cuts or scratches. During assembly, always ensure that you work ergonomically and only assemble alone if you can rule out any risk to your health or other persons. All components were checked for integrity before delivery. No liability is accepted for damage caused by improper assembly or transport.

# Required tools



## Minimum door widths

| Single side Softclose:                | 24" (610 mm) |
|---------------------------------------|--------------|
| Single side Softclose + Push to open: | 27" (675 mm) |
| Double side Softclose:                | 34" (860 mm) |

# Soft close set for doors up to 176 lb



#### Installation instruction

VARIOpocket



### 1. Door stop side



#### Installation instruction

VARIOpocket



### 2. Pocket side



: