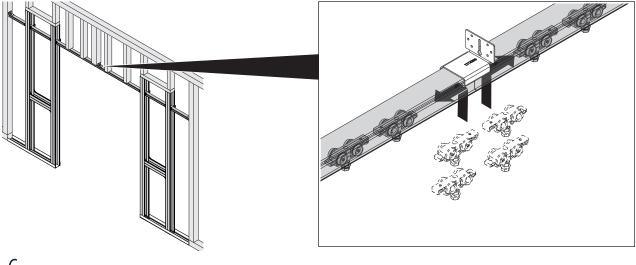

doors up to 176 lb (80 kg) door panel weight.

### Safety notes

Before assembly, please read the assembly instructions carefully. In case of difficulties in understanding, contact the customer service or your supplier. In order to assemble the purchased product properly, please use the tools indicated on the following page. Since some sheets may have sharp edges, also be sure to protect your hands and work surfaces

from cuts or scratches. During assembly, always ensure that you work ergonomically and only assemble alone if you can rule out any risk to your health or other persons. All components were checked for integrity before delivery. No liability is accepted for damage caused by improper assembly or transport.

#### Required tools







# Scope of delivery







)







4



5.



































#### **Installation instruction**

VARIOpocket





A brand of Bartels USA, Inc. 1901 Tigertail Blvd, Dania Beach, FL 33004

PH: 786 791 8557

E: sales@falkenstein-doors.com