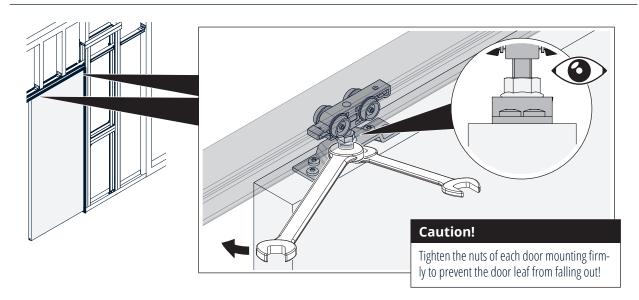

176 lb (80 kg) door panel weight.

### Safety notes

Before assembly, please read the assembly instructions carefully. In case of difficulties in understanding, contact the customer service or your supplier. In order to assemble the purchased product properly, please use the tools indicated on the following page. Since some sheets may have sharp edges, also be sure to protect your hands and work surfaces

from cuts or scratches. During assembly, always ensure that you work ergonomically and only assemble alone if you can rule out any risk to your health or other persons. All components were checked for integrity before delivery. No liability is accepted for damage caused by improper assembly or transport.

#### Required tools







# Scope of delivery







)







4



5.



































#### **Installation instruction**

VARIOpocket





A brand of Bartels USA, Inc. 1901 Tigertail Blvd, Dania Beach, FL 33004

PH: 786 791 8557

E: sales@falkenstein-doors.com