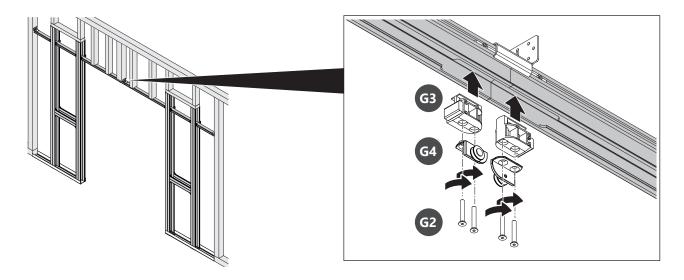

## Product description

The push to open set is for use in the sliding door system VARIOpocket. It is suitable for wood or glass doors up to 176 lb (80 kg) door panel weight.