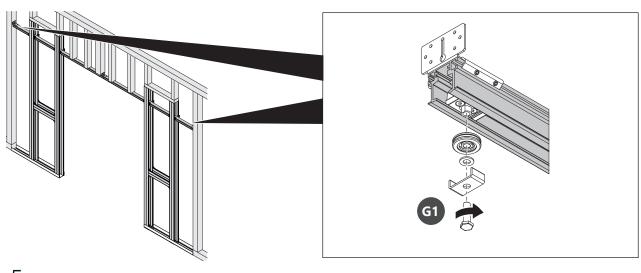

## Product description

The push to open set is for use in the sliding door system VARIOpocket. It is suitable for wood or glass doors up to 176 lb (80 kg) door panel weight.