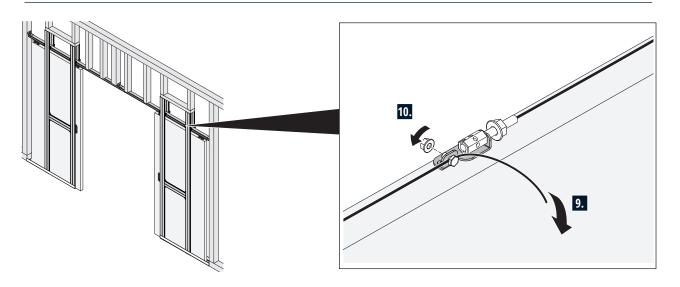

## Product description

The push to open set is for use in the sliding door system VARIOpocket. It is suitable for wood or glass doors up to 176 lb (80 kg) door panel weight.