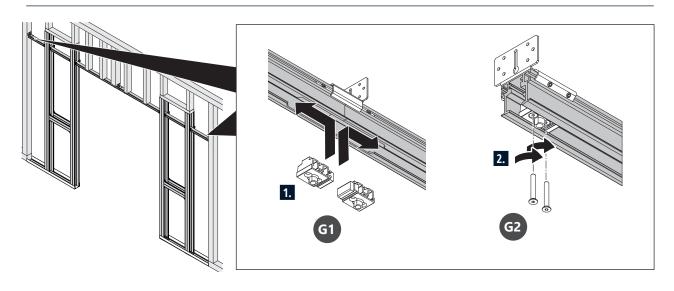

## Product description

The push to open set is for use in the sliding door system VARIOpocket. It is suitable for wood or glass doors up to 176 lb (80 kg) door panel weight.