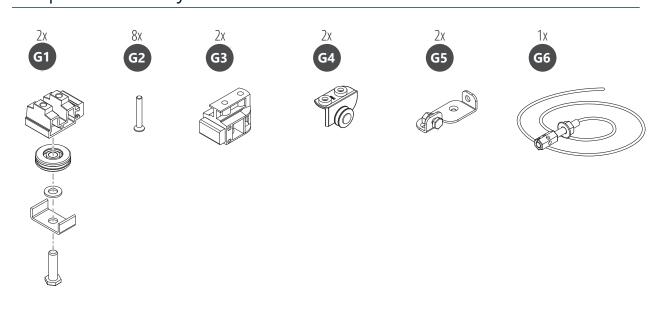

table for wood or glass doors up to 176 lb (80 kg) door panel weight.

### Safety notes

Before assembly, please read the assembly instructions carefully. In case of difficulties in understanding, contact the customer service or your supplier. In order to assemble the purchased product properly, please use the tools indicated on the following page. Since some sheets may have sharp edges, also be sure to protect your hands and work surfaces

from cuts or scratches. During assembly, always ensure that you work ergonomically and only assemble alone if you can rule out any risk to your health or other persons. All components were checked for integrity before delivery. No liability is accepted for damage caused by improper assembly or transport.

#### Required tools







# Scope of delivery







)







4



5.



































#### **Installation instruction**

VARIOpocket





A brand of Bartels USA, Inc. 1901 Tigertail Blvd, Dania Beach, FL 33004

PH: 786 791 8557

E: sales@falkenstein-doors.com