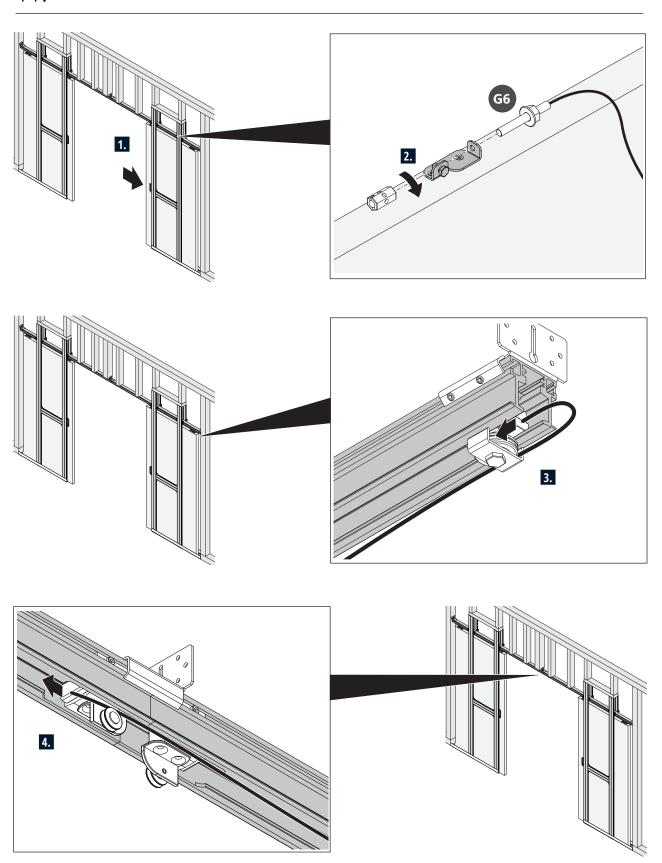

## Product description

The push to open set is for use in the sliding door system VARIOpocket. It is suitable for wood or glass doors up to 176 lb (80 kg) door panel weight.