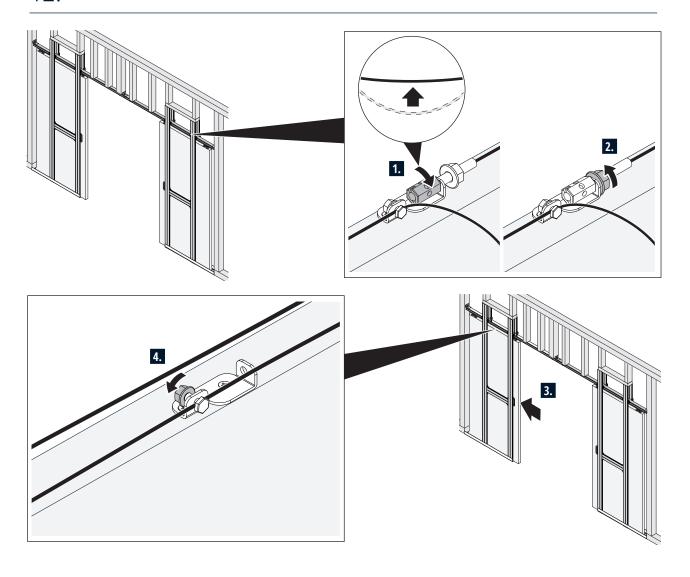

## Product description

The push to open set is for use in the sliding door system VARIOpocket. It is suitable for wood or glass doors up to 176 lb (80 kg) door panel weight.