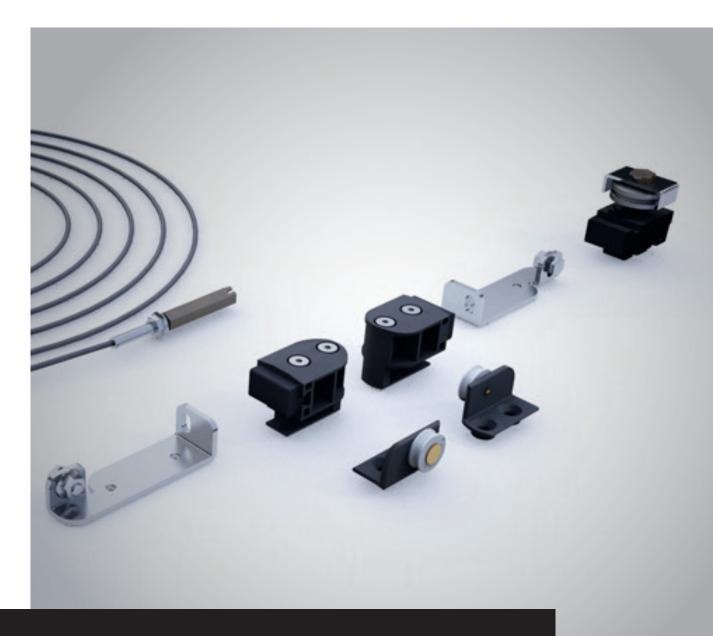

## Product description

The push to open set is for use in the sliding door system VARIOpocket. It is suitable for wood or glass doors up to 176 lb (80 kg) door panel weight.