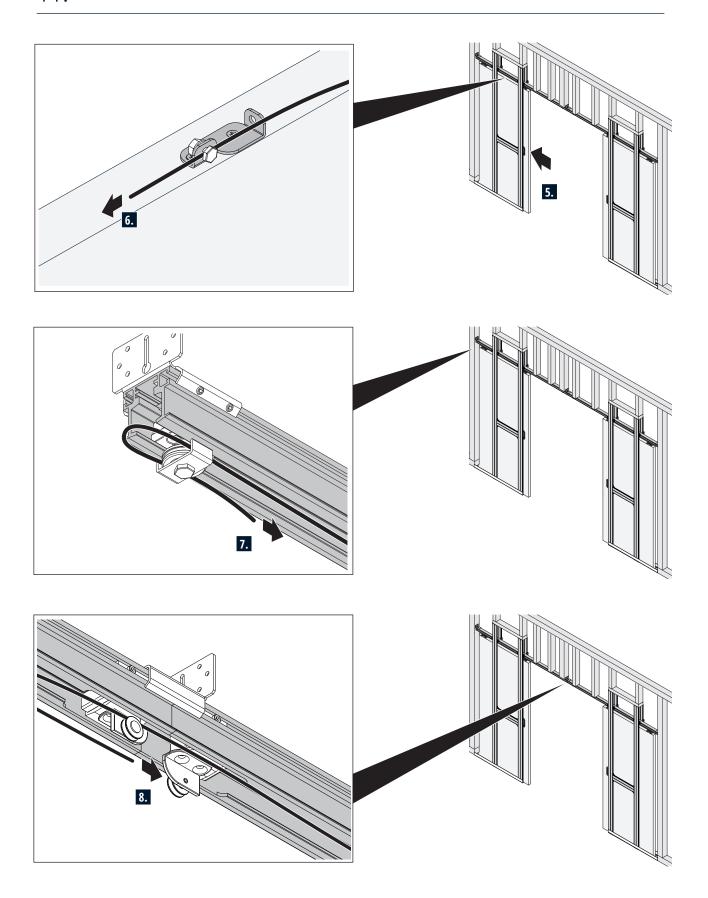

## Product description

The push to open set is for use in the sliding door system VARIOpocket. It is suitable for wood or glass doors up to 176 lb (80 kg) door panel weight.