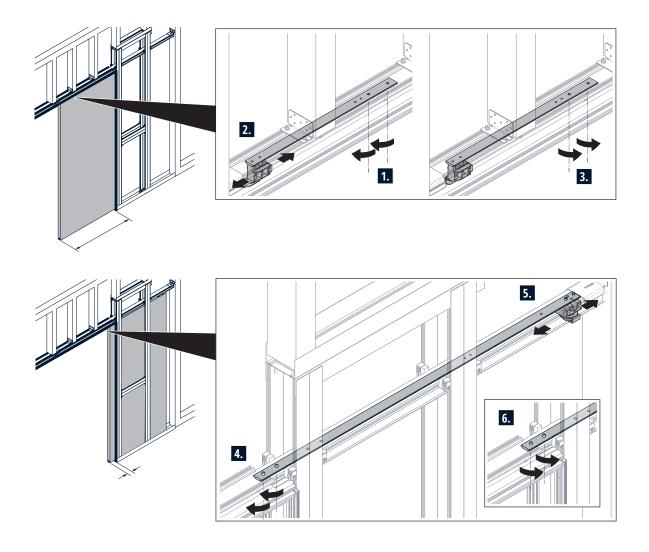

6 lb (80 kg) door panel weight.

### Safety notes

Before assembly, please read the assembly instructions carefully. In case of difficulties in understanding, contact the customer service or your supplier. In order to assemble the purchased product properly, please use the tools indicated on the following page. Since some sheets may have sharp edges, also be sure to protect your hands and work surfaces

from cuts or scratches. During assembly, always ensure that you work ergonomically and only assemble alone if you can rule out any risk to your health or other persons. All components were checked for integrity before delivery. No liability is accepted for damage caused by improper assembly or transport.

#### Required tools







# Scope of delivery







)







4



5.



































#### **Installation instruction**

VARIOpocket





A brand of Bartels USA, Inc. 1901 Tigertail Blvd, Dania Beach, FL 33004

PH: 786 791 8557

E: sales@falkenstein-doors.com