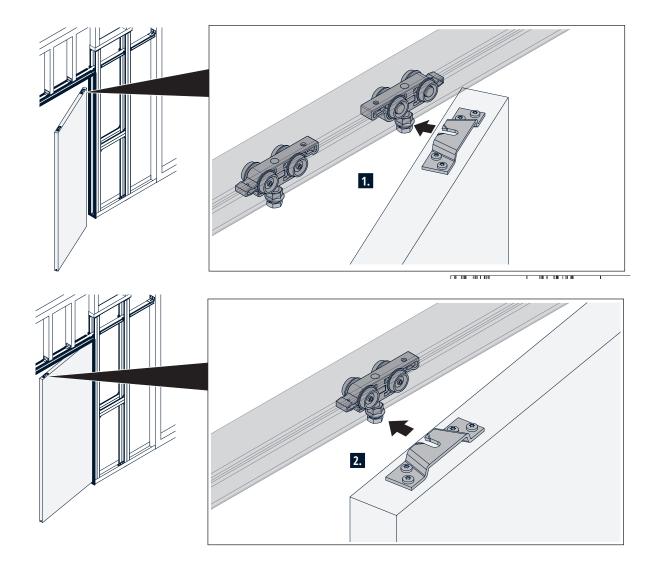

to 176 lb (80 kg) door panel weight.

### Safety notes

Before assembly, please read the assembly instructions carefully. In case of difficulties in understanding, contact the customer service or your supplier. In order to assemble the purchased product properly, please use the tools indicated on the following page. Since some sheets may have sharp edges, also be sure to protect your hands and work surfaces

from cuts or scratches. During assembly, always ensure that you work ergonomically and only assemble alone if you can rule out any risk to your health or other persons. All components were checked for integrity before delivery. No liability is accepted for damage caused by improper assembly or transport.

#### Required tools







# Scope of delivery







)







4



5.



































#### **Installation instruction**

VARIOpocket





A brand of Bartels USA, Inc. 1901 Tigertail Blvd, Dania Beach, FL 33004

PH: 786 791 8557

E: sales@falkenstein-doors.com