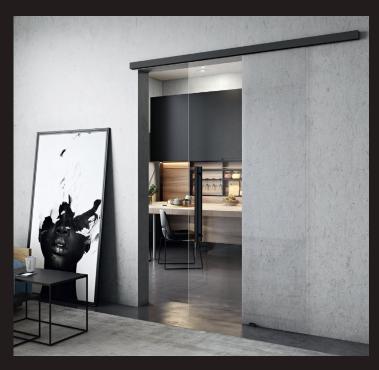

## **BOX**track

Luxurious, elegant and durable

Sturdy anodized aluminum in stainless steel look or matt black

Optional: soft stop, distance profile

For glass and wood doors

## The BOXtrack is the perfect sliding door system for those who want the best of the best in just one set.

Its beautiful C31 (similar to stainless steel) or C35 (black) anodized track and matching end caps give it a luxurious and polished look that complements any decor.

This German-manufactured system is specifically designed for sturdy, heavy-duty glass or wood doors. Its hardware is made of aluminum and is capable of supporting a door panel weighing up to 176 lb with the soft-close feature, and up to 265 lb without the soft-close feature.