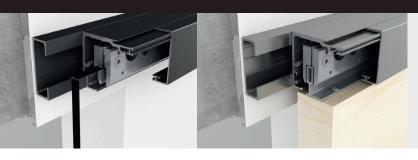

This premium system features sturdy, smooth running and quiet ball bearing slides, and if you are looking for even more convenience, you can also install the soft close mechanism, which ensures that the door panel opens and closes in a smooth and controlled manner.

## Optional ¾" (20 mm)\* distance profile

for seamless integration with existing door casings or baseboards.

## Both sides softclose

This optional premium accessory ensures a gentle, smooth opening and closing of doors up to 176 lb.