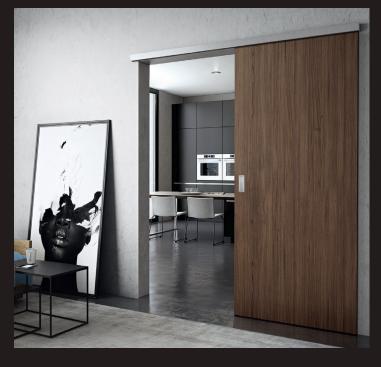

## **BOX**track

Luxurious, elegant and durable

Sturdy anodized aluminum in stainless steel look or matt black

Optional: soft stop, distance profile

For glass and wood doors

## The BOXtrack is the perfect sliding door system for those who want the best of the best in just one set.

Its beautiful C31 (similar to stainless steel) or C35 (black) anodized track and matching end caps give it a luxurious and polished look that complements any decor.

This German-manufactured system is specifically designed for sturdy, heavy-duty glass or wood doors. Its hardware is made of aluminum and is capable of supporting a door panel weighing up to 176 lb with the soft-close feature, and up to 265 lb without the soft-close feature.