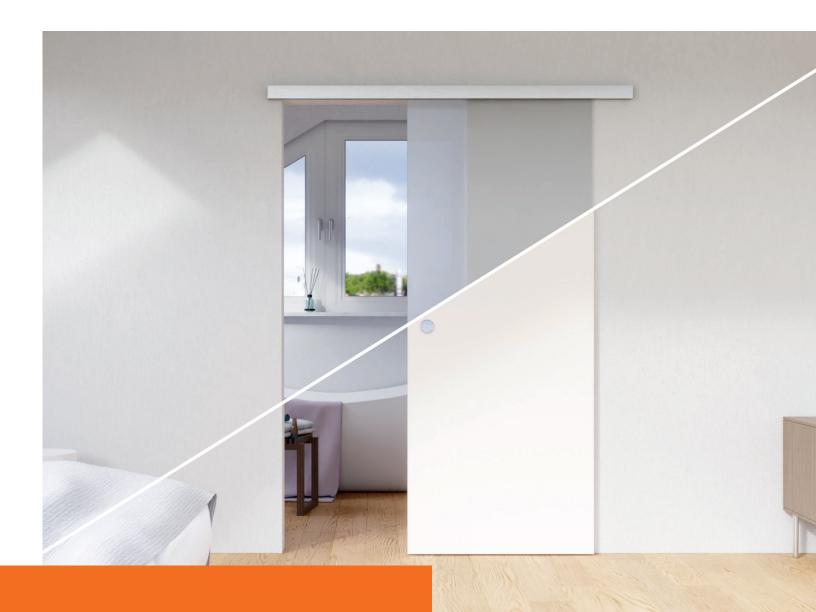

## **BOX**track

Luxurious, elegant and durable

Sturdy anodized aluminum in stainless steel look or matt black

Optional: soft stop, distance profile

For glass and wood doors

## The BOXtrack is the perfect sliding door system for those who want the best of the best in just one set.

Its beautiful C31 (similar to stainless steel) or C35 (black) anodized track and matching end caps give it a luxurious and polished look that complements any decor.

This German-manufactured system is specifically designed for sturdy, heavy-duty glass or wood doors. Its hardware is made of aluminum and is capable of supporting a door panel weighing up to 176 lb with the soft-close feature, and up to 265 lb without the soft-close feature.