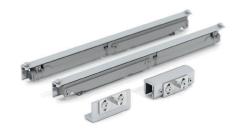

## **BOX**track

Luxurious, elegant and durable

Sturdy anodized aluminum in stainless steel look or matt black

Optional: soft stop, distance profile

For glass and wood doors

## The BOXtrack is the perfect sliding door system for those who want the best of the best in just one set.

Its beautiful C31 (similar to stainless steel) or C35 (black) anodized track and matching end caps give it a luxurious and polished look that complements any decor.

This premium system features sturdy, smooth running and quiet ball bearing slides, and if you are looking for even more convenience, you can also install the soft close mechanism, which ensures that the door panel opens and closes in a smooth and controlled manner.

This German-manufactured system is specifically designed for sturdy, heavy-duty glass or wood doors. Its hardware is made of aluminum and is capable of supporting a door panel weighing up to 176 lb with the soft-close feature, and up to 265 lb without the soft-close feature.